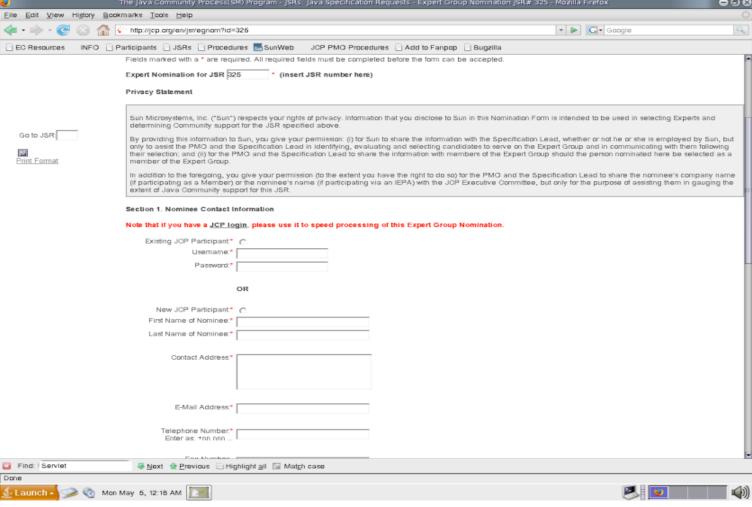

**Expert Group Operation** 

**Expert Group tools** 

Making changes to an Expert Group





- How to choose experts
- Expert submits nomination form
- Spec Lead "votes" on nomination
- PMO "votes" on nomination





- Choose experts based on whether you want them on the Expert Group
- Expert Group should reflect a good cross-section of the industry: multiple stakeholders and multiple perspectives
- Expert Group should be more than a couple of experts



### EG Nominations







## EG Nominations (continued)







## EG Nominations (continued)







## EG Operation | Solution | Community Process |

- Decide on a working style early in the process
- Make it explicit
- How will you meet? How often will you meet?
- How will you collaborate? Will you divide tasks among different experts, or will everyone contribute to everything?
- Will there be voting? If so, how will you conduct votes? What constitutes a 'passing' vote?





- Mailing list: jsr-xxx-eg@jcp.org
- Each expert must use the e-mail address associated with his/her account
- Alias archived on

http://archives.java.sun.com/jsr-xxx-eg.html

 Each expert must register for archives.java.sun.com



## EG tools on jcp.org: private page









- Changes to an expert's contact info (while representing the same JCP Member) can be done by Spec L