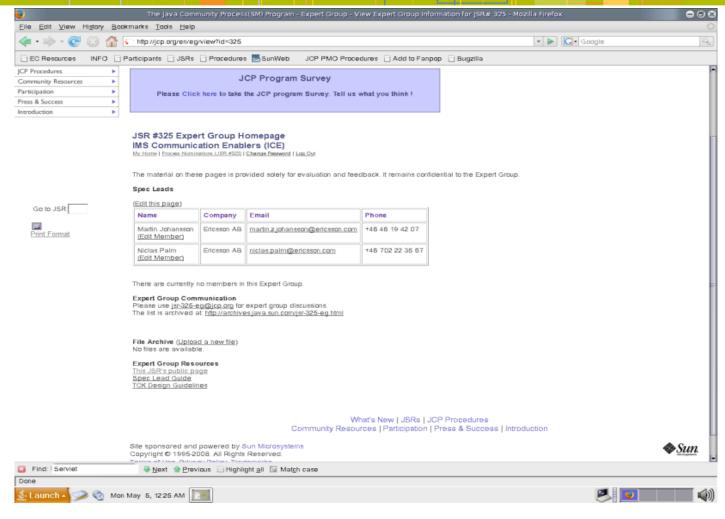

- Mailing list: jsr-xxx-eg@jcp.org
- Each expert must use the e-mail address associated with his/her account
- Alias archived on

http://archives.java.sun.com/jsr-xxx-eg.html

 Each expert must register for archives.java.sun.com