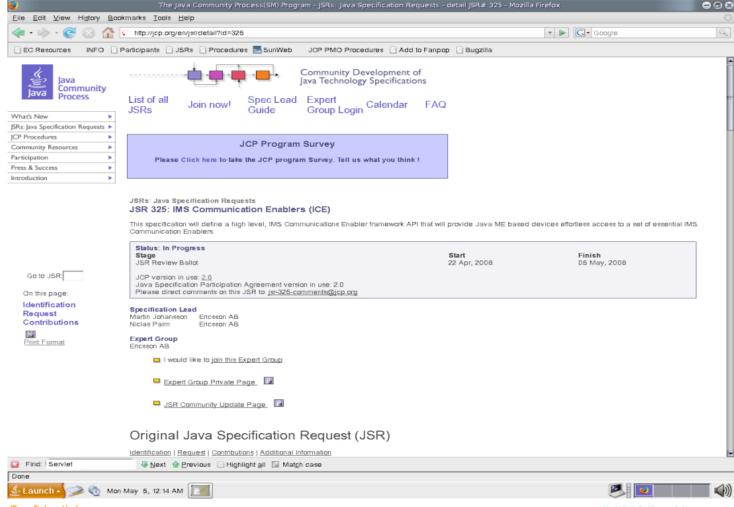

**Expert Group Operation** 

**Expert Group tools** 

Making changes to an Expert Group





- How to choose experts
- Expert submits nomination form
- Spec Lead "votes" on nomination
- PMO "votes" on nomination





- Choose experts based on whether you want them on the Expert Group
- Expert Group should reflect a good cross-section of the industry: multiple stakeholders and multiple perspectives
- Expert Group should be more than a couple of experts



### EG Nominations







## EG Nominations (continued)







## EG Nominations (continued)







## EG Operation | Solution | Community Process |

- Decide on a working style early in the process
- Make it explicit
- How will you meet? How often will you meet?
- How will you collaborate? Will you divide tasks among different experts, or will everyone contribute to everything?
- Will there be voting? If so, how will you conduct votes? What constitutes a 'passing' vote?





- Mailing list: jsr-xxx-eg@jcp.org
- Each expert must use the e-mail address associated with his/her account
- Alias archived on

http://archives.java.sun.com/jsr-xxx-eg.html

 Each expert must register for archives.java.sun.com



## EG tools on jcp.org: private page









- Changes to an expert's contact info (while representing the s