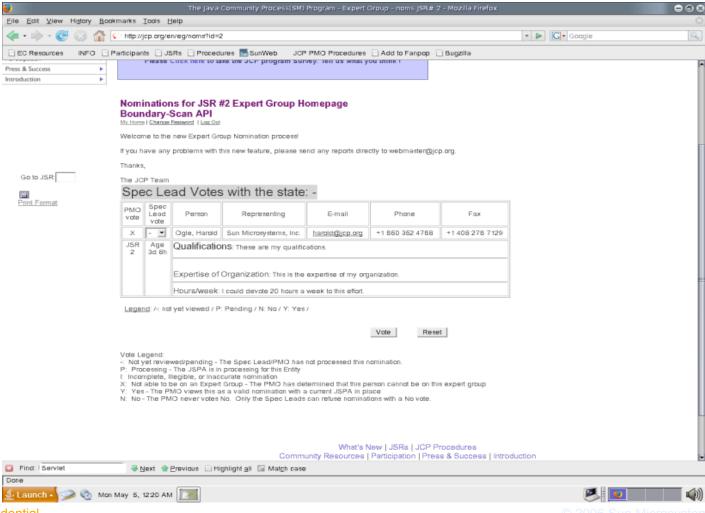

**Expert Group Operation** 

**Expert Group tools** 

Making changes to an Expert Group





- How to choose experts
- Expert submits nomination form
- Spec Lead "votes" on nomination
- PMO "votes" on nomination





- Choose experts based on whether you want them on the Expert Group
- Expert Group should reflect a good cross-section of the industry: multiple stakeholders and multiple perspectives
- Expert Group should be more than a couple of experts



### EG Nominations







## EG Nominations (continued)







## EG Nominations (continued)







## EG Operation | Solution | Community Process |

- Decide on a working style early in the process
- Make it explicit
- How will you meet? How often will you meet?
- How will you collaborate? Will you divide tasks among different experts, or will everyone contribute to everything?
- Will there be voting? If so, how will you conduct votes? What constitutes a 'passing' vote?





- Mailing list: jsr-xxx-eg@jcp.org
- Each expert must use the e-mail address associated with his/her account
- Alias archived on

http://archives.java.sun.com/jsr-xxx-eg.html

 Each expert must register for archives.java.sun.com



## EG tools on jcp.org: private page









- Changes to an expert's contact info (while representing the same JCP Member) can be done by Spec Lead
- Changes to an expert's Membersh