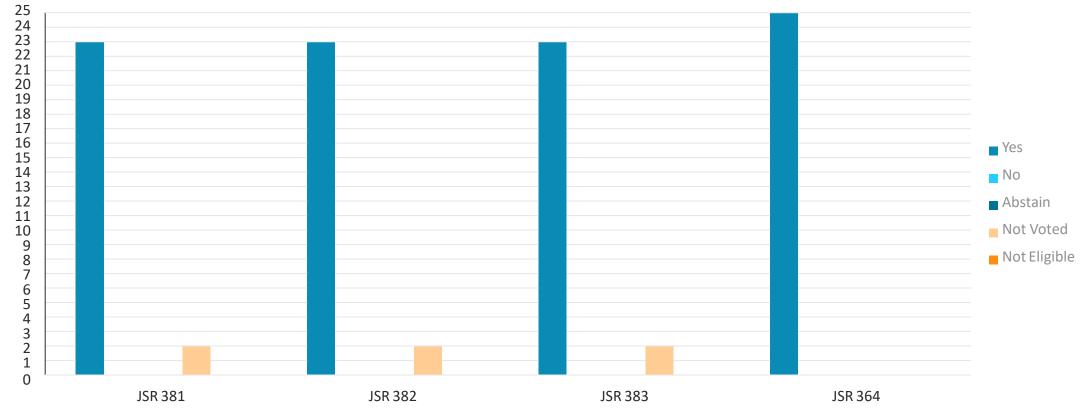

- JSR 381: Visual Recognition (VisRec) Specification; JSR Review Ballot approved
- 23 yes votes: ARM, Azul, Credit Suisse, Eclipse Foundation, Fujitsu, Gemalto M2M, Goldman Sachs, I Grimstad, Hazelcast, HPE, IBM, Intel, W Keil, London Java Community, MicroDoc, NXP, Oracle, Red Hat, SAP, Software AG, Tomitribe, Twitter, V2COM
- 2 did not vote : JetBrains, SouJava

- JSR 382: Configuration API 1.0; JSR Review Ballot approved
- 23 yes votes: ARM, Azul, Credit Suisse, Eclipse Foundation, Fujitsu, Gemalto M2M, Goldman Sachs, I Grimstad, Hazelcast, IBM, Intel, JetBrains, W Keil, London Java Community, MicroDoc, NXP, Oracle, Red Hat, SAP, Software AG, Tomitribe, Twitter, V2COM
- 2 did not vote : HPE, SouJava

- JSR 383: Java SE 18.3; JSR Review Ballot approved
- 23 yes votes: ARM, Azul, Credit Suisse, Eclipse Foundation, Fujitsu, Gemalto M2M, Goldman Sachs, I Grimstad, Hazelcast, IBM, Intel, JetBrains, W Keil, London Java Community, MicroDoc, NXP, Oracle, Red Hat, SAP, Software AG, Tomitribe, Twitter, V2COM
- 2 did not vote : HPE, SouJava

- JSR 364: Broadening JCP Membership; Maintenance Review Ballot approved
- 25 yes votes: ARM, Azul, Credit Suisse, Eclipse Foundation, Fujitsu, Gemalto M2M, Goldman Sachs, I Grimstad, Hazelcast, HPE, IBM, Intel, W Keil, JetBrains, London Java Community, MicroDoc, NXP, Oracle, Red Hat, SAP, Software AG, SouJava, Tomitribe, Twitter, V2COM